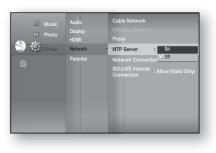

## **Proxy Setting**

A proxy server services requests by forwarding them to other servers.

If you are required to configure the proxy setting, enter the settings specified by the ISP.

To setup, follow steps 1~3 on page 51.

- Press the ▲▼ buttons to select Proxy, then press the ENTER or ► button.
  - Server
  - Port
  - User
  - Password



For more information, contact your ISP (Internet Service Provider).

#### NTP Server (Used to Retrieve Time Information from NTP Server)

To setup, follow steps 1~3 on page 51.

- Press the ▲▼ buttons to select NTP Server, then press the ENTER or ► button.
  - **On** : the player automatically connects to the Internet server in order to adjust the time setting.
  - Off : the player does not connect to the Internet server to adjust the time setting.



#### **Network Connection Test**

Use this menu to check whether your network connection is working or not.

To setup, follow steps 1~3 on page 51.

 4. Press the ▲▼ buttons to select Network Connection Test, then press the ENTER or ► button.



#### **BD-LIVE Internet Connection**

The Blu-ray Home Theater supports BD-LIVE which enables you to enjoy a variety of interactive service contents provided by the disc manufacturer through a network connection. To enjoy this feature, you must first perform the LAN connection (see page 30) or Wireless Lan adapter connection to the USB slot.

\* You must have a minimum 1 GB USB Memory device inserted in one of the USB slots in order to download content from BD-LIVE.

The Internet connection may be restricted while you are using BD-LIVE contents.